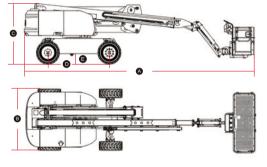

## **SPECIFICATIONS**

| Measurements Work Height Max. Platform Height Max. Horizontal Outreach Up and Over Height Platform Length Platform Width | Metric<br>21.58m<br>19.58m<br>12.37m<br>8.19m<br>2.44m<br>0.9m<br>9.42m | Imperial 70'10" 64'3" 40'7" 26'10" 8' 2'11" 30'11" |
|--------------------------------------------------------------------------------------------------------------------------|-------------------------------------------------------------------------|----------------------------------------------------|
| Platform Height Max.  Horizontal Outreach  Up and Over Height  Platform Length                                           | 19.58m<br>12.37m<br>8.19m<br>2.44m<br>0.9m                              | 64'3"<br>40'7"<br>26'10"<br>8'<br>2'11"            |
| Horizontal Outreach Up and Over Height Platform Length                                                                   | 12.37m<br>8.19m<br>2.44m<br>0.9m                                        | 40'7"<br>26'10"<br>8'<br>2'11"                     |
| Up and Over Height Platform Length                                                                                       | 8.19m<br>2.44m<br>0.9m                                                  | 26'10"<br>8'<br>2'11"                              |
| Platform Length                                                                                                          | 2.44m<br>0.9m                                                           | 8'<br>2'11''                                       |
| ŭ                                                                                                                        | 0.9m                                                                    | 2'11''                                             |
| Platform Width                                                                                                           |                                                                         |                                                    |
|                                                                                                                          | 9.42m                                                                   | Z0'11''                                            |
| Stowed Length                                                                                                            |                                                                         | 30 11                                              |
| Length-Transport (jib tucked)                                                                                            | 7.63m                                                                   | 25'                                                |
| Overall Width                                                                                                            | 2.5m                                                                    | 8'2"                                               |
| <b>6</b> Stowed Height                                                                                                   | 2.46m                                                                   | 8'1"                                               |
| Height-Transport                                                                                                         | 2.96m                                                                   | 9'9"                                               |
| Wheelbase                                                                                                                | 2.51m                                                                   | 8'3"                                               |
| Ground Clearance                                                                                                         | 0.4m                                                                    | 1'4''                                              |
| PRODUCTIVITY                                                                                                             |                                                                         |                                                    |
| Max. Platform Occupants                                                                                                  | 2(unrestricted) / 3(restricted)                                         |                                                    |
| Platform Capacity                                                                                                        | 260/350kg                                                               | 573/772 lbs                                        |
| Turntable Rotation                                                                                                       | 360°                                                                    | 360°                                               |
| Drive Speed-Stowed                                                                                                       | 5km/h                                                                   | 3.1mph                                             |
| Drive Speed-Raised                                                                                                       | 0.8km/h                                                                 | 0.5mph                                             |
| Gradeability                                                                                                             | 45%                                                                     | 45%                                                |
| Max. Wind Speed                                                                                                          | 12.5m/s                                                                 | 28mph                                              |
| Turning Radius-Inside                                                                                                    | 1.9m                                                                    | 6'3"                                               |
| Turning Radius-Outside                                                                                                   | 3.9m                                                                    | 12'10"                                             |
| Max.Slope                                                                                                                | 4°/4°                                                                   | 4°/4°                                              |
| Tires Type                                                                                                               | Foam-filled r                                                           | non-marking                                        |
| Tires Models                                                                                                             | 355/5                                                                   | 5D625                                              |
| Ground Pressure, Tyres                                                                                                   | I                                                                       | I                                                  |
| POWER                                                                                                                    |                                                                         |                                                    |
| Power Source                                                                                                             | 80V 2                                                                   | 271Ah                                              |
| HYDRAULIC SYSTEM                                                                                                         |                                                                         |                                                    |