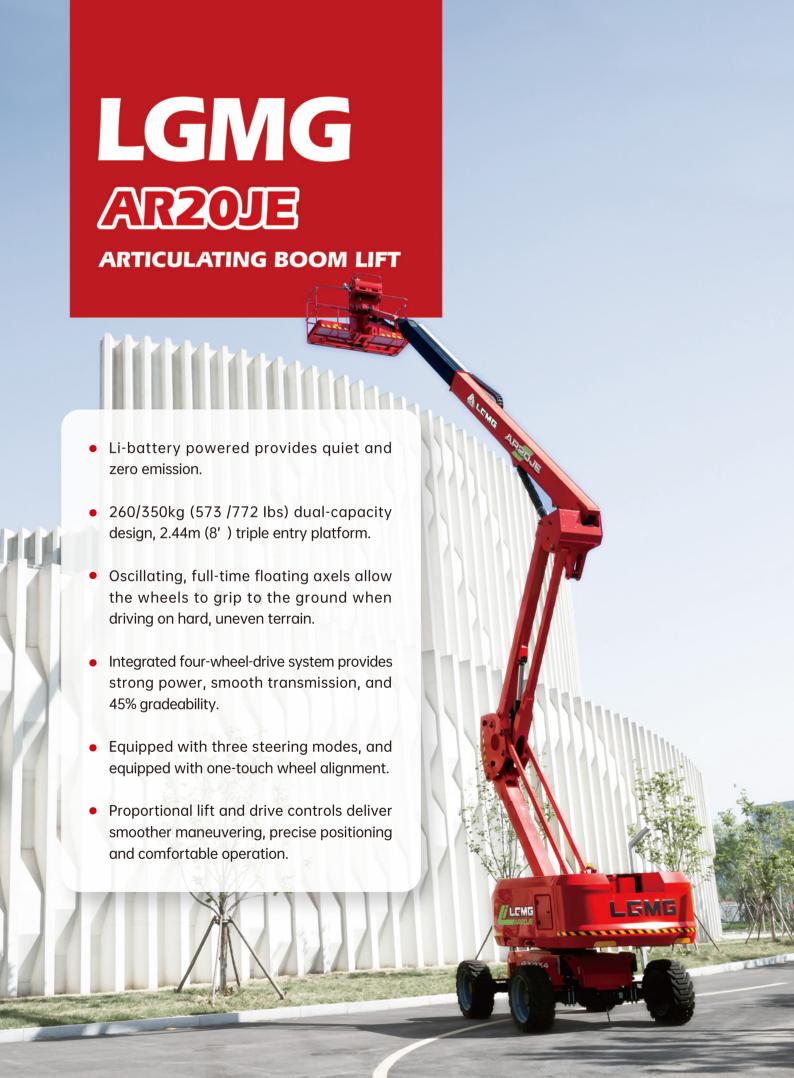

# **LGMG Electric - Articulating Boom Lift**

## **SPECIFICATIONS**

| Measurements Work Height Max. Platform Height Max. Horizontal Outreach Up and Over Height Platform Length Platform Width | Metric<br>21.58m<br>19.58m<br>12.37m<br>8.19m<br>2.44m<br>0.9m<br>9.42m | Imperial 70'10" 64'3" 40'7" 26'10" 8' 2'11" 30'11" |
|--------------------------------------------------------------------------------------------------------------------------|-------------------------------------------------------------------------|----------------------------------------------------|
| Platform Height Max.  Horizontal Outreach  Up and Over Height  Platform Length                                           | 19.58m<br>12.37m<br>8.19m<br>2.44m<br>0.9m                              | 64'3"<br>40'7"<br>26'10"<b