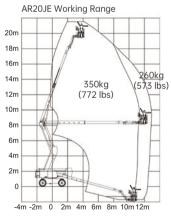

## **SPECIFICATIONS**

| Measurements Work Height Max. Platform Height Max. Horizontal Outreach Up and Over Height Platform Length Platform Width | Metric<br>21.58m<br>19.58m<br>12.37m<br>8.19m<br>2.44m<br>0.9m<br>9.42m | Imperial 70'10" 64'3" 40'7" 26'10" 8' 2'11" 30'11" |
|--------------------------------------------------------------------------------------------------------------------------|-------------------------------------------------------------------------|----------------------------------------------------|
| Platform Height Max.  Horizontal Outreach  Up and Over Height  Platform Length                                           | 19.58m<br>12.37m<br>8.19m<br>2.44m<br>0.9m                              | 64'3"<br>40'7"<br>26'10"<br>8'<br>2'11"            |
| Horizontal Outreach Up and Over Height Platform Length                                                                   | 12.37m<br>8.19m<br>2.44m<br>0.9m                                        | 40'7"<br>26'10"<br>8'<br>2'11"                     |
| Up and Over Height Platform Length                                                                                       | 8.19m<br>2.44m<br>0.9m                                                  | 26'10"<br>8'<br>2'11"                              |
| Platform Length                                                                                                          | 2.44m<br>0.9m                                                           | 8'<br>2'11''                                       |
| ŭ                                                                                                                        | 0.9m                                                                    | 2'11''                                             |
| Platform Width                                                                                                           |                                                                         |                                                    |
|                                                                                                                          | 9.42m                                                                   | Z0'11''                                            |
| Stowed Length                                                                                                            |                                                                         | 30 11                                              |
| Length-Transport (jib tucked)                                                                                            | 7.63m                                                                   | 25'                                                |
| Overall Width                                                                                                            | 2.5m                                                                    | 8'2"                                               |
| <b>6</b> Stowed Height                                                                                                   | 2.46m                                                                   | 8'1"                                               |
| Height-Transport                                                                                                         | 2.96m                                                                   | 9'9"                                               |
| Wheelbase                                                                                                                | 2.51m                                                                   | 8'3"                                               |
| Ground Clearance                                                                                                         | 0.4m                                                                    | 1'4''                                              |
| PRODUCTIVITY                                                                                                             |                                                                         |                                                    |
| Max. Platform Occupants                                                                                                  | 2(unrestricted) / 3(restricted)                                         |                                                    |
| Platform Capacity                                                                                                        | 260/350kg                                                               | 573/772 lbs                                        |
| Turntable Rotation                                                                                                       | 360°                                                                    | 360°                                               |
| Drive Speed-Stowed                                                                                                       | 5km/h                                                                   | 3.1mph                                             |
| Drive Speed-Raised                                                                                                       | 0.8km/h                                                                 | 0.5mph                                             |
| Gradeability                                                                                                             | 45%                                                                     | 45%                                                |
| Max. Wind Speed                                                                                                          | 12.5m/s                                                                 | 28mph                                              |
| Turning Radius-Inside                                                                                                    | 1.9m                                                                    | 6'3"                                               |
| Turning Radius-Outside                                                                                                   | 3.9m                                                                    | 12'10"                                             |
| Max.Slope                                                                                                                | 4°/4°                                                                   | 4°/4°                                              |
| Tires Type                                                                                                               | Foam-filled r                                                           | non-marking                                        |
| Tires Models                                                                                                             | 355/5                                                                   | 5D625                                              |
| Ground Pressure, Tyres                                                                                                   | I                                                                       | I                                                  |
| POWER                                                                                                                    |                                                                         |                                                    |
| Power Source                                                                                                             | 80V 2                                                                   | 271Ah                                              |
| HYDRAULIC SYSTEM                                                                                                         |                                                                         |                                                    |