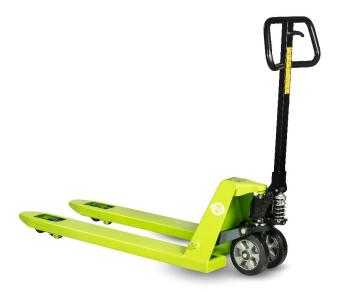

#### **GS EVO**

The GS EVO is the top choice for hand pallet truck, designed for an intensive use with maximum easiness of use and superior ergonomics.

Available in a wide range of options, it is the right tool for customer that is looking for a tailored product for his application or simply a great professional tool.

## **HYDRAULIC UNIT**

The GS EVO pump has been designed with extreme care of details in order to have superior characteristics and features, such as:

- Monolithic design: the resistant and reliable one-piece cast iron housing protects all components avoiding any accidental damages. Pump housing is processed with CNC machines to achieve high precision tolerances and high accuracy.
- Chromed piston rod and oil seal: in order to avoid rust and prevent oil leakage during the use.
- Maximum pressure valve: safety device that protects the transpallet against overloads.
- PROPORTIONAL LOWERING VALVE: lowering speed can be proportionally controlled according to the lever position on the tiller. Perfect working tool to carry fragile and delicate loads like crystal, glass and ceramics.

# **EASY TO MOUNT**

Tiller easy to assemble with a fast mounting system. Robust tiller connection with two full welded joints that assure superior sturdiness in the toughest application.