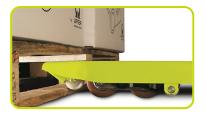

• Covered tiller. Soft rubber covering grants operator comfort and helps to reduce vibration, enabling a more comfortable and secure grip.

• Manual control brake. Made by drum brake on each steering wheel, controlled by dedicated lever on the tiller, it is available with rubber and poly steering wheels. It ensures that the machine doesn't move during parking.