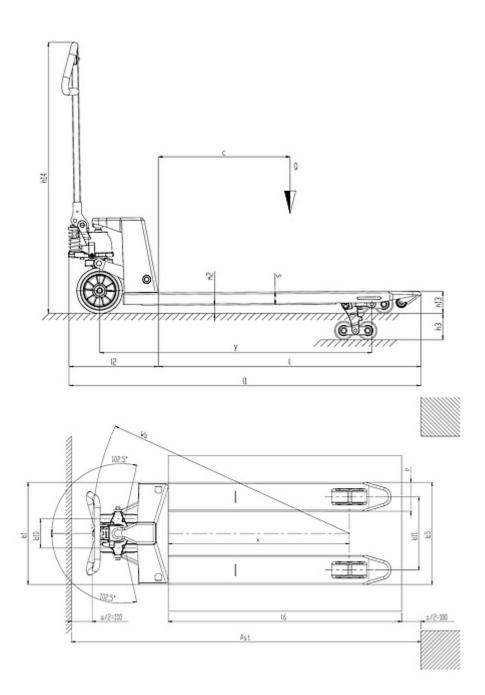

| Description                               |         |     |            |
|-------------------------------------------|---------|-----|------------|
| Manufacturer                              |         | PR  | INDUSTRIAL |
| Drive                                     |         |     | Manual     |
| Operator type                             |         |     | Pedestrian |
| Load capacity                             | Q       | kg  | 2500       |
| Load centre distance                      | С       | mm  | 600        |
| Load axle to end forks                    | Х       | mm  | 932        |
| Wheel base                                | у       | mm  | 1192       |
| Weights                                   |         |     |            |
| Service weight                            |         | kg  | 63         |
| Axle load, laden rear                     |         | kg  | 1825       |
| Axle load, laden front                    |         | kg  | 738        |
| Axle load, unladen rear                   |         | kg  | 21         |
| Axle load, unladen front                  |         | kg  | 42         |
|                                           |         | Ng  | 72         |
| Tyres/Chassis                             |         |     |            |
| Tyres: front wheels                       |         |     | RUBBER     |
| Tyres: rear wheels                        |         |     | POLY       |
| Tyre size: Steering wheels - Diameter     |         | mm  | 200        |
| Tyre size: Steering wheels - Width        |         | mm  | 45         |
| Tyre size: Load rollers - Diameter        |         | mm  | 82         |
| Tyre size: Load rollers - Width           |         | mm  | 60         |
| Tyre size: rear wheels - Q.ty (X=driven)  |         | nr  | 4          |
| Tyre size: front wheels - Q.ty (X=driven) |         | nr  | 2          |
| Tread, front                              | b10     | mm  | 155        |
| Tread, rear                               | b11     | mm  | 375        |
| Dimensions                                |         |     |            |
| Lift height                               | h3      | mm  | 115        |
| Height of tiller in drive position max    | h14     | mm  | 1185       |
| Height of tiller in drive position min    | h14     | mm  | 710        |
| Height, lowered                           | h13     | mm  | 85         |
| Overall lenght                            | l1      | mm  | 1550       |
| Lenght to face of forks                   | 12      | mm  | 400        |
| Overall width (front/rear)                | b1/b2   | mm  | 525        |
| Fork dimensions - Thickness               | S       | mm  | 55         |
| Fork dimensions - Width                   | е       | mm  | 150        |
| Fork dimensions - Lenght                  | 1       | mm  | 1150       |
| Forks width                               | b5      | mm  | 525        |
| Ground clearance, centre of wheelbase     | m2      | mm  | 30         |
| Aisle width                               | Ast     | mm  | 2048       |
| Turning radius                            | Wa      | mm  | 1367       |
| Performance data                          |         |     |            |
| Lifting speed laden                       | strokes |     | 12         |
| Lifting speed unladen                     | strokes |     | 12         |
| Lowering speed laden                      |         | m/s | 0.06       |
| Lowering speed unladen                    |         | m/s | 0.02       |
|                                           |         |     |            |