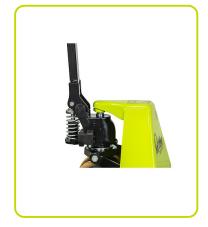

## **HYDRAULIC UNIT**

The GS EVO pump has been designed with extreme care of details in order to have superior characteristics and features, such as:

- Monolithic design: the resistant and reliable one-piece cast iron housing protects all components avoiding any accidental damages. Pump housing is processed with CNC machines to achieve high precision tolerances and high accuracy.
- Chromed piston rod and oil seal: in order to avoid rust and prevent oil leakage during the use.
- Maximum pressure valve: safety device that protects the transpallet against overloads.
- PROPORTIONAL LOWERING VALVE: lowering speed can be proportionally controlled according to the lever position on the tiller. Perfect working tool to carry fragile and delicate loads like crystal, glass and ceramics.