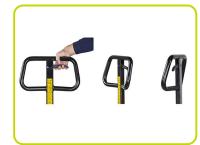

# **EASY TO MOUNT**

Tiller easy to assemble with a fast mounting system. Robust tiller connection with two full welded joints that assure superior sturdiness in the toughest application.

• Covered tiller. Soft rubber covering grants operator comfort and helps to reduce vibration, enabling a more comfortable and secure grip.

• Manual control brake. Made by drum brake on each steering wheel, controlled by dedicated lever on the tiller, it is available with rubber and poly steering wheels. It ensures that the machine doesn't move during parking.