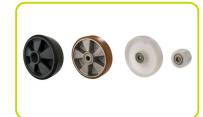

#### STANDARD CONFIGURATION

- Rubber steering wheels
- Poly rollers

#### **OPTIONAL CONFIGURATION**

• All types of steering wheels and rollers (Nylon/Poly, Aluminum/Poly, Nylon)

Quicklift. The perfect tool for quick lifting your loads. Saving time and improving
efficiency with the specifically designed hydraulic pump. Just two pumps will lift
loads under 120kg off the ground or three pumps for loads above 120kg.
Compared to 5 pumps with a standard hand pallet truck