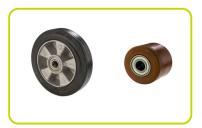

#### STANDARD CONFIGURATION

- Rubber steering wheels
- Poly rollers

#### **OPTIONAL CONFIGURATION**

• All types of steering wheels and rollers (Nylon/Poly, Aluminum/Poly, Nylon)

Quicklift. The perfect tool for quick lifting your loads. Saving time and improving
efficiency with the specifically designed hydraulic pump. Just two pumps will lift
loads under 120kg off the ground or three pumps for loads above 120kg.
Compared to 5 pumps with a standard hand pallet truck