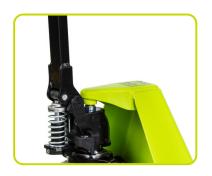

## **HYDRAULIC UNIT**

The GS EVO pump has been designed with extreme care of details in order to have superior characteristics and features, such as:

- Monolithic design: the resistant and reliable one-piece cast iron housing protects all components avoiding any accidental damages. Pump housing is processed with CNC machines to achieve high precision tolerances and high accuracy.
- Chromed piston rod and oil seal: in order to avoid rust and prevent oil leakage during the use.
- Maximum pressure valve: safety device that protects the transpallet against overloads.
- PROPORTIONAL LOWERING VALVE: lowering speed can be proportionally controlled according to the lever position on the tiller. Perfect working tool to carry fragile and delicate loads like crystal, glass and ceramics.

# **EASY TO MOUNT**

Tiller easy to assemble with a fast mounting system. Robust tiller connection with two full welded joints that assure superior sturdiness in the toughest application.