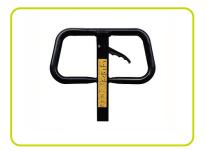

# **EASY TO MOUNT**

Tiller easy to assemble with a fast mounting system. Robust tiller connection with two full welded joints that assure superior sturdiness in the toughest application.

• Covered tiller. Soft rubber covering grants operator comfort and helps to reduce vibration, enabling a more comfortable and secure grip.

• Manual control brake. Made by drum brake on each steering wheel, controlled by dedicated lever on the tiller, it is available with rubber and poly steering wheels. It ensures that the machine doesn't move during parking.