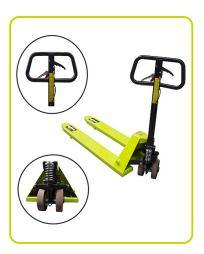

#### **GS EVO**

The GS EVO is the top choice for hand pallet truck, designed for an intensive use with maximum easiness of use and superior ergonomics.

Available in a wide range of options, it is the right tool for customer that is looking for a tailored product for his application or simply a great professional tool.