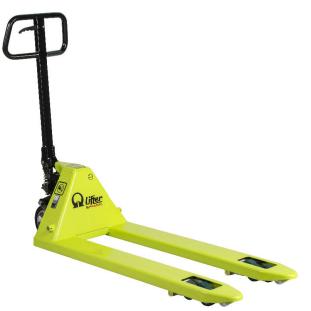

# **GS EVO SILENCE 20S6 1150x525**

# The GS EVO Silenced hand palletruck has been designed to strongly reduce the noise emission even in the worse working condition: rough and tiled surfaces. The result is an ideal machine for the usage on residential areas deliveries and in supermarket stores