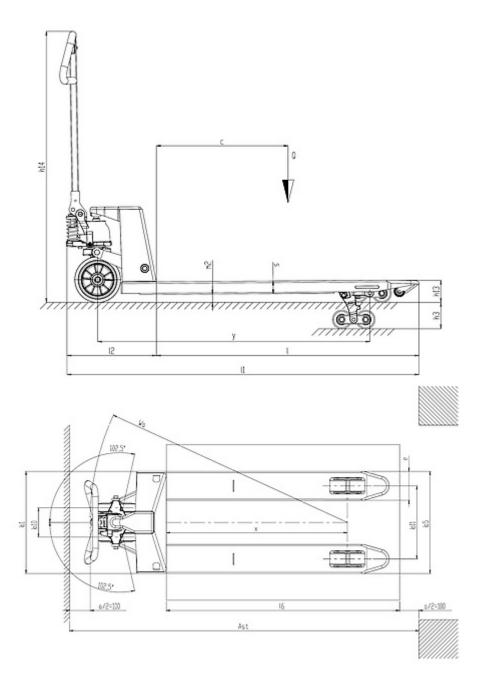

#### **REDUCED VIBRATION**

Reduced vibration trough plastic bushing on all the metal on metal junctions and rubber steering wheel as standard. Modified handle with a TIE-ROD covered with with rubber.

| Description            |   |    |            |
|------------------------|---|----|------------|
| Manufacturer           |   |    | LIFTER     |
| Drive                  |   |    | Manual     |
| Operator type          |   |    | Pedestrian |
| Load capacity          | Q | kg | 2000       |
| Load centre distance   | С | mm | 600        |
| Load axle to end forks | x | mm | 932        |
| Wheel base             | У | mm | 1192       |
|                        |   |    |            |

| Weights                  |    |      |
|--------------------------|----|------|
| Service weight           | kg | 78   |
| Axle load, laden rear    | kg | 1472 |
| Axle load, laden front   | kg | 606  |
| Axle load, unladen rear  | kg | 29   |
| Axle load, unladen front | kg | 49   |
|                          |    |      |

| Tyres/Chassis                             |     |            |         |           |
|-------------------------------------------|-----|------------|---------|-----------|
| Tyres: front wheels                       |     |            | RUBBER/ | ALUMINIUM |
| Tyres: rear wheels                        |     |            |         | POLY.C    |
| Tyre size: Steering wheels - Diameter     |     | mm         |         | 200       |
| Tyre size: Steering wheels - Width        |     | mm         |         | 50        |
| Tyre size: Load rollers - Diameter        |     | mm         |         | 80        |
| Tyre size: Load rollers - Width           |     | mm         |         | 30        |
| Tyre size: rear wheels - Q.ty (X=driven)  |     | nr         |         | 6         |
| Tyre size: front wheels - Q.ty (X=driven) |     | nr         |         | 2         |
| Tread, front                              | b10 | mm         |         | 155       |
| Tread, rear                               | b11 | mm         |         | 375       |
|                                           |     |            |         |           |
| Dimensions                                |     |            |         |           |
| Lift boight                               |     | <b>b</b> 0 | 100.100 | 11 -      |

| Dimensions                             |       |    |      |
|----------------------------------------|-------|----|------|
| Lift height                            | h3    | mm | 115  |
| Height of tiller in drive position max | h14   | mm | 1185 |
| Height of tiller in drive position min | h14   | mm | 710  |
| Height, lowered                        | h13   | mm | 85   |
| Overall lenght                         | 11    | mm | 1550 |
| Lenght to face of forks                | 12    | mm | 400  |
| Overall width (front/rear)             | b1/b2 | mm | 525  |
| Fork dimensions - Thickness            | S     | mm | 55   |
| Fork dimensions - Width                | е     | mm | 150  |
| Fork dimensions - Lenght               | I     | mm | 1150 |
| Forks width                            | b5    | mm | 525  |
| Ground clearance, centre of wheelbase  | m2    | mm | 30   |
| Aisle width                            | Ast   | mm | 2048 |
| Turning radius                         | Wa    | mm | 1367 |

| Performance data       |         |      |
|------------------------|---------|------|
| Lifting speed laden    | strokes | 12   |
| Lifting speed unladen  | strokes | 12   |
| Lowering speed laden   | m/s     | 0.06 |
| Lowering speed unladen | m/s     | 0.02 |