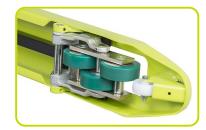

#### TRIPLE ROLLERS AND REDUCED TOLLERANCES

On order to have a significant sound emnission reduction, the HPT is equipped with: - Triple rollers in SOFT POLIURETHANE (75 Shore)

- Solid push roads
- Zinc plated Clevis with reduced tollerances holes
- Pins with reduced tollerances