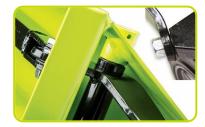

#### **REDUCED VIBRATION**

Reduced vibration trough plastic bushing on all the metal on metal junctions and rubber steering wheel as standard. Modified handle with a TIE-ROD covered with with rubber.

| Description            |   |    |            |
|------------------------|---|----|------------|
| Manufacturer           |   |    | LIFTER     |
| Drive                  |   |    | Manual     |
| Operator type          |   |    | Pedestrian |
| Load capacity          | Q | kg | 2000       |
| Load centre distance   | С | mm | 600        |
| Load axle to end forks | x | mm | 932        |
| Wheel base             | У | mm | 1192       |
|                        |   |    |            |